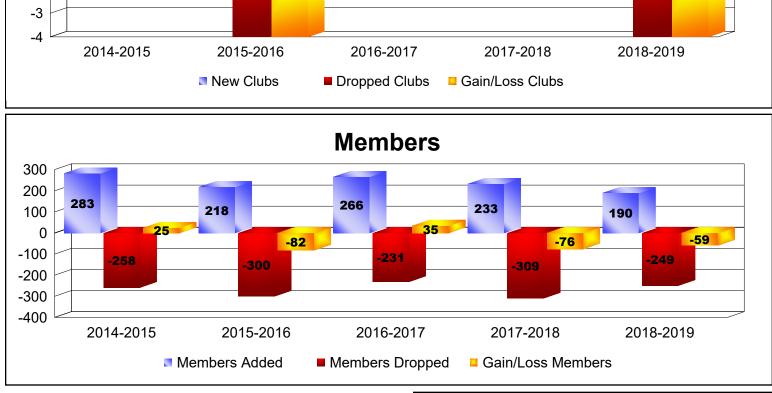

## As of June 2019 Cumulative

| Year      | New<br>Clubs | Dropped<br>Clubs | Gain/<br>Loss<br>Clubs | New<br>Members | Charter<br>Members | Reinstate<br>Members | Transfer<br>Members | Total<br>Member<br>Added | Total<br>Members<br>Dropped | Gain/<br>Loss<br>Members |
|-----------|--------------|------------------|------------------------|----------------|--------------------|----------------------|---------------------|--------------------------|-----------------------------|--------------------------|
| 2014-2015 | 2            | -2               | 0                      | 178            | 52                 | 16                   | 37                  | 283                      | -258                        | 25                       |
| 2015-2016 | 0            | -4               | -4                     | 143            | 29                 | 15                   | 31                  | 218                      | -300                        | -82                      |
| 2016-2017 | 2            | -1               | 1                      | 185            | 49                 | 5                    | 27                  | 266                      | -231                        | 35                       |
| 2017-2018 | 1            | -1               | 0                      | 170            | 27                 | 14                   | 22                  | 233                      | -309                        | -76                      |
| 2018-2019 | 0            | -4               | -4                     | 153            | 4                  | 11                   | 22                  | 190                      | -249                        | -59                      |
| Average   | 1            | -2               | -1                     | 166            | 32                 | 12                   | 28                  | 238                      | -269                        | -31                      |
| Clubs     |              |                  |                        |                |                    |                      |                     |                          |                             |                          |